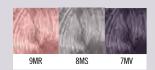

#### **METALLIC**

- Unique "metallic finish" oxidative dye loads
- Available in 3 permanent shades: 9MR - Metallic Rose
  - 8MS Metallic Silver

9.12 • 9AV 10.12 • 10AV