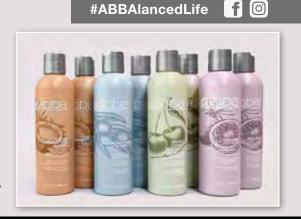

## BUY 3, GET 1 FREE! PRESERVING BLOW DRY SPRAY

Salon Value \$46.00

Enjoy a frizz-free blow out with a touch of hold and shine. Packed with vitamins from Avocado and Sunflower Oil, ABBA Preserving Blow Dry Spray protects the hair from heat styling with thermal and UV barriers.

• Reduces Frizz

- · Enhanced heat protection
- · Alcohol & Paraben Free
- · Utilizes Avocado & Sunflower Oils to moisturize and add shine
- PH 5.5-6.5
- Hydrolyzed vegetable proteins work to nourish and hydrate the hair, while our **ProQuinoa Complex™** helps to restore damaged strands.