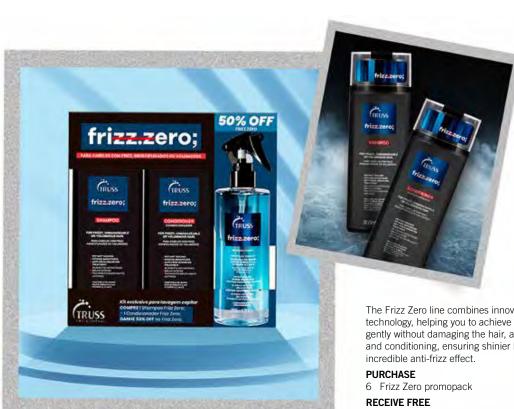

### **FRIZZ ZERO**

LIQUID MASK THERMAL PROTECTION

- INSTANT SEALING
- INTENSE BRIGHTNESS
- ANIT-FRIZZ

\$20.00 EA.

## FRIZZ ZERO

A daily care routine needed for frizzy, unruly or voluminous hair.

The Frizz Zero line combines innovative active ingredients with technology, helping you to achieve more aligned hair. It cleanses gently without damaging the hair, and provides manageability and conditioning, ensuring shinier hair with a silky touch and an

2 Frizz Zero promopack