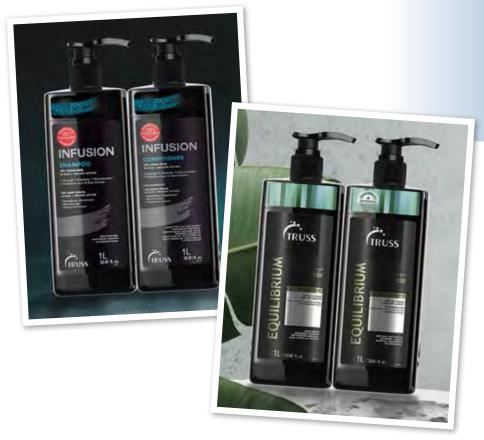

## TWO AMAZING LINES **1L PACKAGING**

#### **INFUSION SHAMPOO** AND CONDITIONER

Developed for dry, dull, and brittle hair, the line cleans and restores the hair, maintaining hydration and guaranteeing a healthy look to the hair.

#### **EQUILIBRIUM SHAMPOO** AND CONDITIONER

Developed especially for oily hair, the line cleanses and brings anti-oily action, while acting from root to tip, moisturizing and protecting in the right measure.