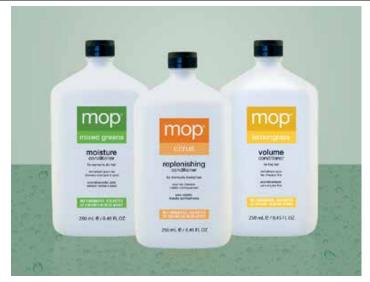

## **BUY 3 CONDITIONERS, GET 3 SHAMPOOS FREE!**

ABBPBDB3G1

Includes 8 oz. of the following collections:

#### **PURE COLOR PROTECTION**

Coconut Oil & Sage work together to protect color and nourish damaged hair.

#### **PURE MOISTURE**

Olive Butter & Peppermint Oil hydrate dry hair while stimulating the scalp.

#### **PURE GENTLE**

Cherry Bark & Aloe nourish and calm sensitive skin and scalps.

#### **PURE VOLUME**

Grapefruit & Lemongrass thicken fine, limp hair for amplified volume.

### **BUY 3 CONDITIONERS, GET 3 SHAMPOOS FRÉE!**

**MIXED GREENS OR LEMONGRASS 8.45 OZ.** 

**CITRUS 8.45 OZ.** 

FREE! CAPE WHEN YOU SPEND \$75

On your favorite mop® products\*

\*open stock

#showyour MOP for a chance to get featured!