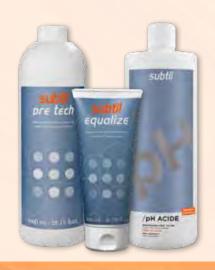

## SUBTIL CRÈME PERMANENT HAIR COLOR

Permanent hair color that provides exceptional shine while preserving the integrity of the hair fiber and scalp.

#### **PURCHASE**

24 Subtil Crème Color

#### RECEIVE

- 1 Equalize Porosity Balancer
- 1 Pre-Tech Shampoo
- 1 pH Acide Shampoo

Nova Star pledges our commitment to you, honoring our motto