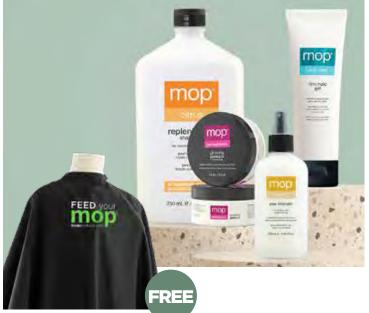

### **BUY 3 CONDITIONERS, GET 3 SHAMPOOS FRÉE!**

**MIXED GREENS OR LEMONGRASS 8.45 OZ.** 

**CITRUS 8.45 OZ.** 

FREE! CAPE WHEN YOU SPEND \$75

On your favorite mop® products\*

\*open stock

#showyour MOP for a chance to get featured!