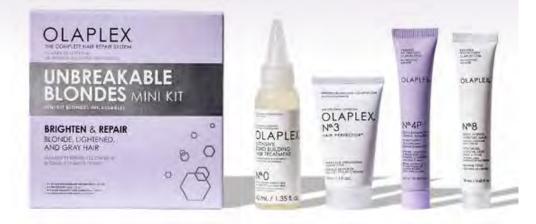

### UNBREAKABLE BLONDES

#### **MINI KIT**

#### **INCLUDES**

- 1 No. 0 Intense Bond Builder 1.35 oz.
- 1 No. 3 Hair Perfector 1 oz.
- 1 No. 4P Purple Shampoo 0.68 oz.
- 1 No. 8 Bond Repair Moisture Mask 0.68 oz.